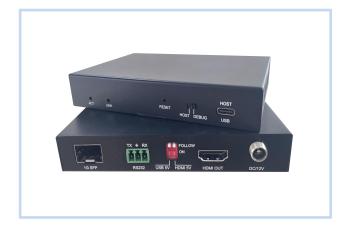

# **OVIP11HH-H20-U20**

4K HDMI over IP extender which uses a visually lossless compression technology to deliver HDMI, RS232, and USB2.0/KVM up to a length from 300M to 60KM over 1Gb network with the in-build fiber SFP network interface..

## **Specification**

|                            | Transmitter(Encoder)                                                           | Receiver(Decoder)        |
|----------------------------|--------------------------------------------------------------------------------|--------------------------|
| HDMI compliance            | HDMI 2.0                                                                       |                          |
| HDCP                       | HDCP2.2/1.4                                                                    |                          |
| Video Bandwidth            | 18Gbps                                                                         |                          |
| Transmission Distance      | 300M-60KM                                                                      |                          |
| Video Resolution           | 4Kx2K@60HZ(4:4:4 8bit)                                                         |                          |
| Video Compression Standard | Self-define coding                                                             |                          |
| Video Network Bandwidth    | 1Gbps                                                                          |                          |
| Connector                  | HDMI-A 19 Pin (male)                                                           |                          |
| Fiber                      | 1GB SFP module                                                                 |                          |
| USB/KVM Port               | 1xUSB 2.0 Type-C(HOST)                                                         | 2xUSB 2.0 Type-A(Device) |
| RS232                      | 3 pin terminal Phoenix connector                                               |                          |
| LEDs                       | ACT LED: Solid(Red)when power supply is connected                              |                          |
|                            | LINK LED: Flashing (Blue) when the unit is streaming video                     |                          |
| ESD Protection             | Human body model-±8KV(air-gap discharge) &±4KV(contact discharge)              |                          |
| Latency                    | <5ms                                                                           |                          |
| Power Supply               | 12V/2A DC                                                                      |                          |
| Power Consumption          | 3W                                                                             | 3W                       |
| Color                      | Black                                                                          | Black                    |
| Dimension (LxWxH)          | Model: 120x75x20mm                                                             | Model: 120x75x20mm       |
|                            | Package:270x150x85mm                                                           |                          |
| Weight                     | Model: 300g                                                                    | Model: 300g              |
|                            | Package: 950g                                                                  |                          |
| Environment                | Operating Temperature Range: 0°C~40°C<br>Storage Temperature Range: -20°C~60°C |                          |
| Relative Humidity          | 20-90% RH (no condensation)                                                    |                          |