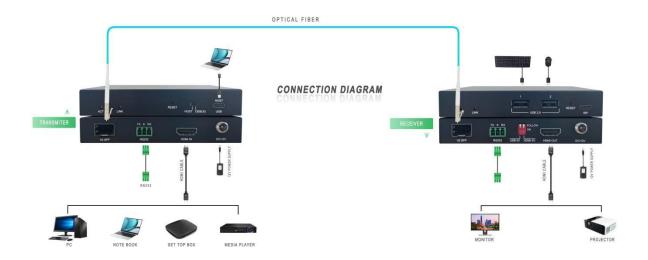

The Tx and Rx units can be connected together for a Point -to-Point via optical fiber or a Point-to-Many connection via a network switch.

#### 1. Point-to-Point Extender

2. Point-to-Many Splitter Extender (Using a Network Router/Switch)