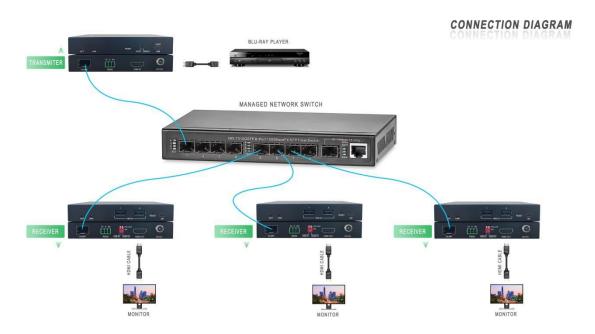

The Tx and Rx units can be connected together for a Point -to-Point via optical fiber or a Point-to-Many connection via a network switch.

#### 1. Point-to-Point Extender

2. Point-to-Many Splitter Extender (Using a Network Router/Switch)