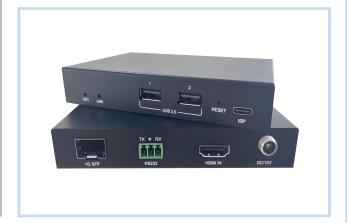

# **OVIP11HH-H20-U20**

4K HDMI over IP extender which uses a visually lossless compression technology to deliver HDMI, RS232, and USB2.0/KVM up to a length from 300M to 60KM over 1Gb network with the in-build fiber SFP network interface..

## **Specification**

|                            | Transmitter(Encoder)                                                           | Receiver(Decoder)        |
|----------------------------|--------------------------------------------------------------------------------|--------------------------|
| HDMI compliance            | HDMI 2.0                                                                       |                          |
| HDCP                       | HDCP2.2/1.4                                                                    |                          |
| Video Bandwidth            | 18Gbps                                                                         |                          |
| Transmission Distance      | 300M-60KM                                                                      |                          |
| Video Resolution           | 4Kx2K@60HZ(4:4:4 8bit)                                                         |                          |
| Video Compression Standard | Self-define coding                                                             |                          |
| Video Network Bandwidth    | 1Gbps                                                                          |                          |
| Connector                  | HDMI-A 19 Pin (male)                                                           |                          |
| Fiber                      | 1GB SFP module                                                                 |                          |
| USB/KVM Port               | 1xUSB 2.0 Type-C(HOST)                                                         | 2xUSB 2.0 Type-A(Device) |
| RS232                      | 3 pin terminal Phoenix connector                                               |                          |
| LEDs                       | ACT LED: Solid(Red)when power supply is connected                              |                          |
|                            | LINK LED: Flashing (Blue) when the unit is streaming video                     |                          |
| ESD Protection             | Human body model-±8KV(air-gap discharge) &±4KV(contact discharge)              |                          |
| Latency                    | <5ms                                                                           |                          |
| Power Supply               | 12V/2A DC                                                                      |                          |
| Power Consumption          | 3W                                                                             | 3W                       |
| Color                      | Black                                                                          | Black                    |
| Dimension (LxWxH)          | Model: 120x75x20mm                                                             | Model: 120x75x20mm       |
|                            | Package:270x150x85mm                                                           |                          |
| Weight                     | Model: 300g                                                                    | Model: 300g              |
|                            | Package: 950g                                                                  |                          |
| Environment                | Operating Temperature Range: 0°C~40°C<br>Storage Temperature Range: -20°C~60°C |                          |
| Relative Humidity          | 20-90% RH (no condensation)                                                    |                          |