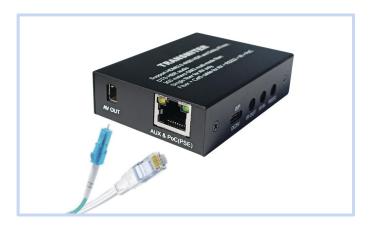

#### **Features**

- Single fiber HMDI extender. Or 1 fiber + 1 Cat6 cable to support bi-directional with IR, RS232.
- > Support 18Gbps video bandwidth.
- > HDMI2.0 & HDCP2.2 supported.
- Video resolution up to 4K@60HZ YUV4:4:4 (Uncompressed).
- Support POC function. (Only from TX to RX).
- Support HDR10 and HDR10+.
- Single fiber with LC connector (Up to 300M-500M).
- Audio formats support Dolby Atmos, TrueHD, Digital+, DTS X, HD Master Audio, HD High Resolution Audio,PCM2-8CM.
- Low EMI.
- Small size and easy installation.

# OV11HO-1FO-100

Support video resolution up to 4K2K@50/60Hz 4:4:4 without any compression at low cost. Additional Cat6 cable can be used for auxiliary signal such as RS23 2, IR for device control.

Can extend video transmission distance up to 300m-500m.

The receiver is remotely powered by the transmitter via POC.

Ideal for extending digital video and audio signals, making it a great solution for digital signage, churches, data centers, home theater, large conference rooms, schools, Trade show presentations, etc