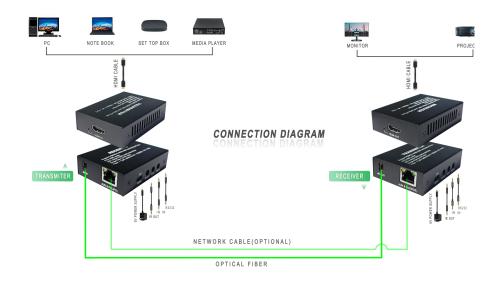

### **Application**

The receiver is remotely powered by the transmitter via POC.

Ideal for extending digital video and audio signals, making it a great solution for digital signage, churches, data centers, home theater, large conference rooms, schools, Trade show presentations, etc

# OV11HO-1FO-100

Support video resolution up to 4K2K@50/60Hz 4:4:4 without any compression at low cost. Additional Cat6 cable can be used for auxiliary signal such as RS23 2, IR for device control.

Can extend video transmission distance up to 300m-500m.