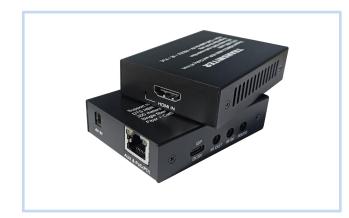

# HDMI 2.0 Extender over Single Fiber | Support POC from TX to RX

#### **Features**

- Single fiber HMDI extender. Or 1 fiber + 1 Cat6 cable to support bi-directional with IR, RS232.
- > Support 18Gbps video bandwidth.
- > HDMI2.0 & HDCP2.2 supported.
- Video resolution up to 4K@60HZ YUV4:4:4 (Uncompressed).
- Support POC function. (Only from TX to RX).
- Support HDR10 and HDR10+.
- Single fiber with LC connector (Up to 300M-500M).
- Audio formats support Dolby Atmos, TrueHD, Digital+, DTS X, HD Master Audio, HD High Resolution Audio,PCM2-8CM.
- Low EMI.
- Small size and easy installation.

# OV11HO-1FO-100

Support video resolution up to 4K2K@50/60Hz 4:4:4 without any compression at low cost. Additional Cat6 cable can be used for auxiliary signal such as RS23 2, IR for device control.

Can extend video transmission distance up to 300m-500m.