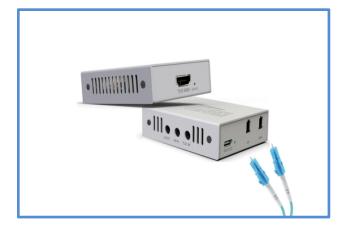

# OV11HO-2FO-100

Support video resolution up to 4K2K@50/60Hz 4:4:4 without any compression at low cost. When only need to transmit AV signal to display, single fiber is needed. Additional AUX fiber can be used for auxiliary signal such as RS232, IR for device control.

#### **Optical**

- Optical source: VCSEL
- Fiber: 1 core LC, OM3/OM4/OM5
- Distance:
  OM3-300 Meter (984ft)
  OM4-400 Meter (1312ft)
  OM5-500 Meter (1640ft)