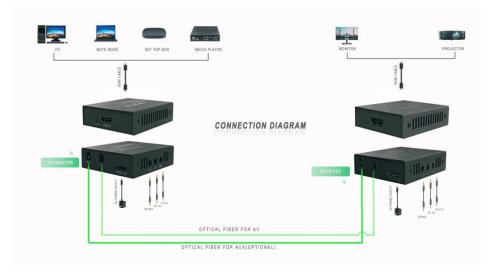

## **Application**

# OV11HO-2FO-100

Support video resolution up to 4K2K@50/60Hz 4:4:4 without any compression at low cost. When only need to transmit AV signal to display, single fiber is needed. Additional AUX fiber can be used for auxiliary signal such as RS232, IR for device control.

Can extend video transmission distance up to 300m-500m.

Ideal for extending digital video and audio signals, making it a great solution for digital signage, churches, data centers, home theater, large conference rooms, schools, Trade show presentations, etc