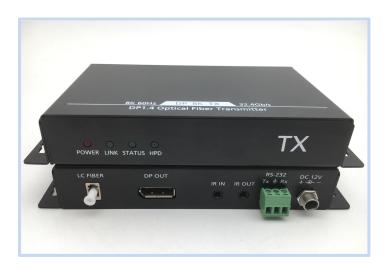

#### **Features**

- CWDM Single Fiber Technology.
- > 1270/1290/1310/1330/1490/1550nm DFB lasers inside.
- > Compliant with DP1.2 and DP1.4.
- AUX signal Transparent pass-through.
- > Extension distance up to 1000 meters.
- > Transmit signal over one Single-mode LC Fiber.
- Uncompressed video up to 32.4Gb/s data rate.
- Maximum resolution up to8k@30Hz.
- Bi-directional RS-232 and IR extension.
- > Zero frame delay.
- > HDR and Dolby Vision support.

## **Optical**

- Optical source: CWDM DFB laser
- Fiber: 1 core LC, Single mode
- Distance: 1000M