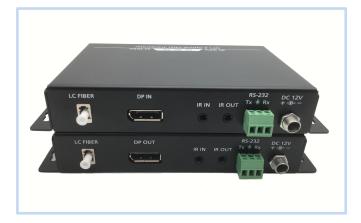

#### **Features**

- CWDM Single Fiber Technology.
- > 1270/1290/1310/1330/1490/1550nm DFB lasers inside.
- > Compliant with DP1.2 and DP1.4.
- AUX signal Transparent pass-through.
- > Extension distance up to 1000 meters.
- > Transmit signal over one Single-mode LC Fiber.
- Uncompressed video up to 32.4Gb/s data rate.
- Maximum resolution up to8k@30Hz.
- Bi-directional RS-232 and IR extension.
- > Zero frame delay.
- > HDR and Dolby Vision support.

## **Optical**

- Optical source: CWDM DFB laser
- Fiber: 1 core LC, Single mode
- Distance: 1000M