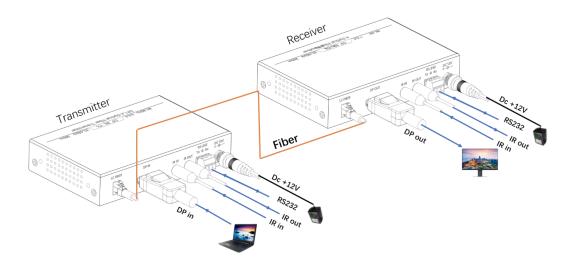

h contains 6 different wavelength lasers to transmit DP1.4 and AUX signal.

#### **Features**

- CWDM Single Fiber Technology.
- > 1270/1290/1310/1330/1490/1550nm DFB lasers inside.
- > Compliant with DP1.2 and DP1.4.
- AUX signal Transparent pass-through.
- > Extension distance up to 1000 meters.
- > Transmit signal over one Single-mode LC Fiber.
- Uncompressed video up to 32.4Gb/s data rate.
- Maximum resolution up to8k@30Hz.
- Bi-directional RS-232 and IR extension.
- > Zero frame delay.
- > HDR and Dolby Vision support.



## **Optical**

- Optical source: CWDM DFB laser
- Fiber: 1 core LC, Single mode
- Distance: 1000M

### **Package**

- ➤ TX x 1
- ➢ RX x 1
- > 12V/2A power adapter x 2
- IR receiver cable x 1
- > IR emitter cable x 1
- Phoenix terminal(male) x 2

## **Application**



# **Specification**

www.optav-tech.com

|                       | Transmitter                                                                      | Receiver              |
|-----------------------|----------------------------------------------------------------------------------|-----------------------|
| DP compliance         | DP1.4/DP1.2                                                                      |                       |
| Video Bandwidth       | 32.4Gbps                                                                         |                       |
| Distance              | Single-mode fiber: 1000M                                                         |                       |
| Supporting Resolution | 8K@30HZ<br>4K@120HZ