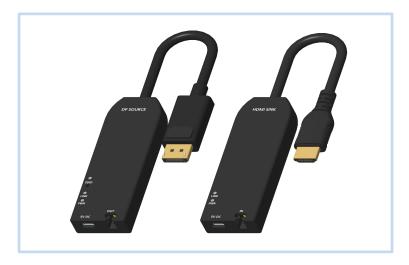

# **DP1.2 to HDMI2.0 Single LC Fiber Extender**

# **Specification**

|                          | Transmitter                                                                      | Receiver              |
|--------------------------|----------------------------------------------------------------------------------|-----------------------|
| DP compliance            | DP1.2/HDMI2.0                                                                    |                       |
| Video Bandwidth          | 21.6Gbps                                                                         |                       |
| Distance                 | Multi-mode fiber: 500M                                                           |                       |
| Supporting<br>Resolution | 4Kx2K@60HZ                                                                       |                       |
| Connector/Fiber          | DP(male)/HDMI(male)/ LC                                                          |                       |
| SWDM filter              | Integrated 850nm/880nm/910nm<br>/90nm filter                                     |                       |
| Power Supply             | 5V/1A                                                                            |                       |
| Power<br>Consumption     | 1.4W                                                                             | 1.4W                  |
| Color                    | Black                                                                            | Black                 |
| Dimension(LxWxH)         | Model: 100x34x14 (mm)                                                            | Model: 100x34x14 (mm) |
|                          | Pigtail: 300 (mm)                                                                |                       |
| Weight                   | Model: 104g                                                                      | Model: 98g            |
|                          | Package: 250 g                                                                   |                       |
| Environment              | Operating Temperature Range: -10°C~60°C<br>Storage Temperature Range: -40°C~85°C |                       |
| Relative Humidity        | 5-95% RH (no condensation)                                                       |                       |