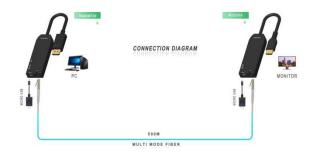

ckage: 250 g                                                                   |                       |
| Environment              | Operating Temperature Range: -10°C~60°C<br>Storage Temperature Range: -40°C~85°C |                       |
| Relative Humidity        | 5-95% RH (no condensation)                                                       |                       |

# **OV11DH-1FO-012**

#### **Features**

- SWDM Single Fiber Technology.
- Maximum resolution up to 3840\*2160@60Hz(4:4:4).
- > Support 4K\*2K@60HZ(4:4:4).
- > Extension distance up to 500 meters.
- > 1 LC connector, support MM fiber.
- > Uncompressed video up to 21.6Gb/s data rate.
- Plug and play.

### **Optical**

- Optical source: SWDM VCSEL laser
- Fiber: 1 core LC, Multi mode
- Distance: 500M

# **Application**